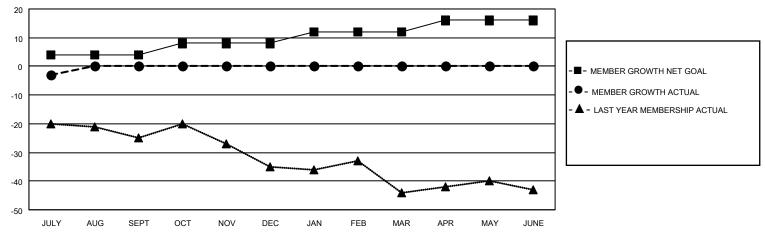

#### GOALS AND ACTUAL MEMBERS CUMULATIVE

| DROPPED CLUBS: 0 |   | 2 CLUBS OF 35 ADDED 1 OR<br>MORE NEW MEMBERS | GENDER DISTRIBUTION                |              |  |
|------------------|---|----------------------------------------------|------------------------------------|--------------|--|
|                  |   | MORE NEW MEMBERS                             | MALE                               | 985 (79.63%) |  |
|                  |   |                                              | FEMALE                             | 252 (20.37%) |  |
| DROPPED MEMBERS  |   |                                              | NON BINARY                         | 0 (0.00%)    |  |
|                  |   |                                              | PREFER NOT TO ANSWER               | 0 (0.00%)    |  |
| DECEASED         | 1 |                                              |                                    |              |  |
| CLUB CANCELLED   | 0 | CLICK HERE FOR CUMULATIVE                    | TOTAL FAMILY UNIT MEMBERS 180      |              |  |
| OTHER            | 5 | MEMBERSHIP DATA                              |                                    |              |  |
| TOTAL            | 6 |                                              | FAMILY MEMBERS PAYING HALF DUES 92 |              |  |
|                  |   |                                              |                                    |              |  |